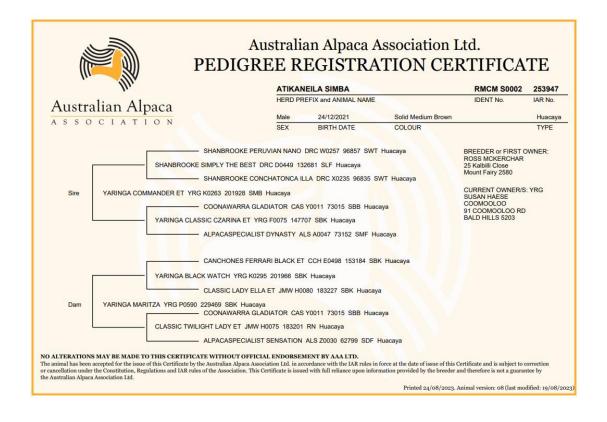

## Atikaneila Simba

Bred at Yaringa Alpacas, Simba has returned to the Yaringa Stud team. Simba combines the genetics of Yaringa Black Watch and Yaringa Commander ET – two of the best dark coloured males Yaringa has produced, and line bred to our special foundation male Coonawarra Gladiator.