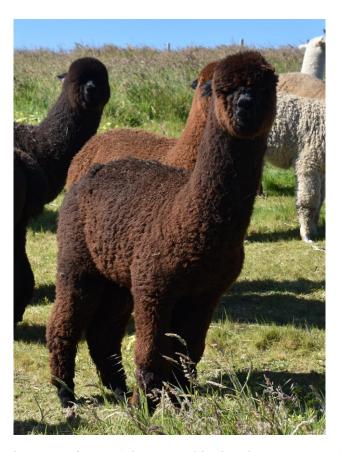

## Atikaneila Simba

Bred at Yaringa Alpacas, Simba has returned to the Yaringa Stud team. Simba combines the genetics of Yaringa Black Watch and Yaringa Commander ET – two of the best dark coloured males Yaringa has produced, and line bred to our special foundation male Coonawarra Gladiator.