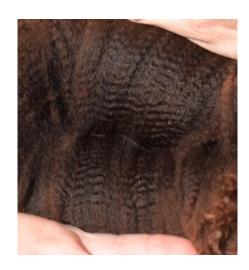

## Fleece Statistics

| Year | SF   | Micron | S D | C V  | CF   | SL | Curve Deg | Fleece no |
|------|------|--------|-----|------|------|----|-----------|-----------|
| 2023 | 18.7 | 19.4   | 3.8 | 19.8 | 98.7 | 95 | 39.2      | 2         |
| 2022 | 17.3 | 17.6   | 3.9 | 22.4 | 99.7 | 90 | 41.2      | 1         |